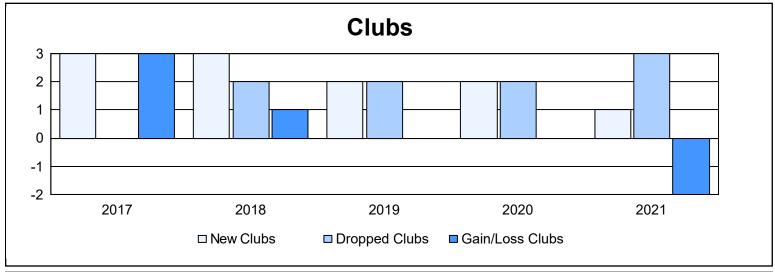

District 2 S2

As of June 2021 Cumulative

| Year      | New<br>Clubs | Dropped<br>Clubs | Gain/<br>Loss<br>Clubs | New<br>Members | Charter<br>Members | Reinstate<br>Members | Transfer<br>Members | Total<br>Member<br>Added | Total<br>Members<br>Dropped | Gain/<br>Loss<br>Members |
|-----------|--------------|------------------|------------------------|----------------|--------------------|----------------------|---------------------|--------------------------|-----------------------------|--------------------------|
| 2016-2017 | 3            | 0                | 3                      | 215            | 84                 | 7                    | 10                  | 316                      | 285                         | 31                       |
| 2017-2018 | 3            | 2                | 1                      | 244            | 98                 | 4                    | 5                   | 351                      | 320                         | 31                       |
| 2018-2019 | 2            | 2                | 0                      | 167            | 47                 | 12                   | 10                  | 236                      | 277                         | -41                      |
| 2019-2020 | 2            | 2                | 0                      | 181            | 43                 | 9                    | 4                   | 237                      | 304                         | -67                      |
| 2020-2021 | 1            | 3                | -2                     | 197            | 22                 | 21                   | 1                   | 241                      | 376                         | -135                     |
| Average   | 2            | 2                | 0                      | 201            | 59                 | 11                   | 6                   | 276                      | 312                         | -36                      |