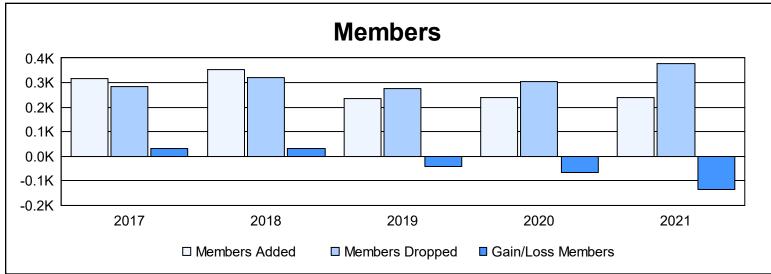

District 2 S2

As of June 2021 Cumulative

| Year      | New<br>Clubs | Dropped<br>Clubs | Gain/<br>Loss<br>Clubs | New<br>Members | Charter<br>Members | Reinstate<br>Members | Transfer<br>Members | Total<br>Member<br>Added | Total<br>Members<br>Dropped | Gain/<br>Loss<br>Members |
|-----------|--------------|------------------|------------------------|----------------|--------------------|----------------------|---------------------|--------------------------|-----------------------------|--------------------------|
| 2016-2017 | 3            | 0                | 3                      | 215            | 84                 | 7                    | 10                  | 316                      | 285                         | 31                       |
| 2017-2018 | 3            | 2                | 1                      | 244            | 98                 | 4                    | 5                   | 351                      | 320                         | 31                       |
| 2018-2019 | 2            | 2                | 0                      | 167            | 47                 | 12                   | 10                  | 236                      | 277                         | -41                      |
| 2019-2020 | 2            | 2                | 0                      | 181            | 43                 | 9                    | 4                   | 237                      | 304                         | -67                      |
| 2020-2021 | 1            | 3                | -2                     | 197            | 22                 | 21                   | 1                   | 241                      | 376                         | -135                     |
| Average   | 2            | 2                | 0                      | 201            | 59                 | 11                   | 6                   | 276                      | 312                         | -36                      |